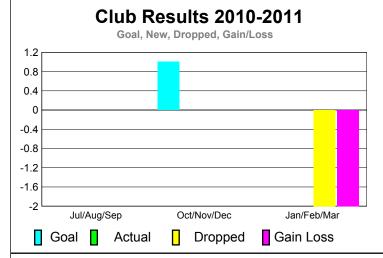

## 2010-2011 GMT Reports for District (or Undistricted) District LC 5

20

-20

-40

Jul/Aug/Sep

Current Year

GMT: Mr. Edisson Karnopp Location: BRAZIL GMT CA: 3

|             |                     | <u>Club</u><br><b>201</b> | <u>Clubs</u><br>2009-2010  |                           |                           |
|-------------|---------------------|---------------------------|----------------------------|---------------------------|---------------------------|
|             |                     | 201                       | 2003-2010                  |                           |                           |
| Month       | New<br>Club<br>Goal | Actual<br>New<br>Clubs    | Actual<br>Dropped<br>Clubs | Gain/<br>Loss of<br>Clubs | Gain/<br>Loss of<br>Clubs |
| Jul/Aug/Sep | 0                   | 0                         | 0                          | 0                         | 0                         |
| Oct/Nov/Dec | 1                   | 0                         | 0                          | 0                         | 1                         |
| Jan/Feb/Mar | 0                   | 0                         | -2                         | -2                        | 1                         |