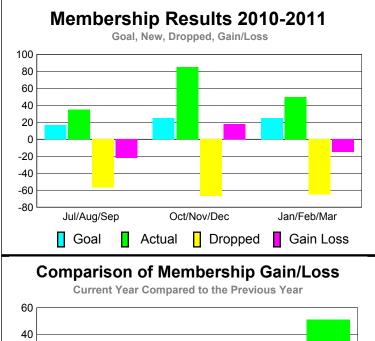

## YTD Status Quo Clubs 2010-2011

Status Quo Clubs Compared to Status Quo Members

6
4
2
0
-2
-4
-6

Jul/Aug/Sep Oct/Nov/Dec Jan/Feb/Mar

Status Quo Clubs Total Status Quo Members

| <u> MEMBERSHIP</u> |             |                |             |             |             |  |  |  |
|--------------------|-------------|----------------|-------------|-------------|-------------|--|--|--|
|                    | N           | <u> Aember</u> | Membership  |             |             |  |  |  |
|                    |             | 201            | 2009-2010   |             |             |  |  |  |
|                    |             |                |             |             |             |  |  |  |
|                    | Net         | Actual         | Actual      | Gain/       | Gain/       |  |  |  |
|                    | Memb        | New            | Dropped     | Loss of     | Loss of     |  |  |  |
| Month              | <u>Goal</u> | <u>Memb</u>    | <u>Memb</u> | <u>Memb</u> | <u>Memb</u> |  |  |  |
| Jul/Aug/Sep        | 17          | 35             | -57         | -22         | -30         |  |  |  |
| Oct/Nov/Dec        | 25          | 85             | -67         | 18          | 19          |  |  |  |
| Jan/Feb/Mar        | 25          | 50             | -65         | -15         | 51          |  |  |  |
| Totals             | 67          | 170            | -189        | -19         | 40          |  |  |  |