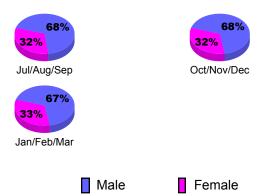

| Net         | Actual         | Actual      | Gain/       | Gain/       |  |  |  |
|                    | Memb        | New            | Dropped     | Loss of     | Loss of     |  |  |  |
| Month              | <u>Goal</u> | <u>Memb</u>    | <u>Memb</u> | <u>Memb</u> | <u>Memb</u> |  |  |  |
| Jul/Aug/Sep        | 17          | 35             | -57         | -22         | -30         |  |  |  |
| Oct/Nov/Dec        | 25          | 85             | -67         | 18          | 19          |  |  |  |
| Jan/Feb/Mar        | 25          | 50             | -65         | -15         | 51          |  |  |  |
| Totals             | 67          | 170            | -189        | -19         | 40          |  |  |  |



## **Gender Comparison 2010-2011**

Oct/Nov/Dec

Jan/Feb/Mar

Previous Year