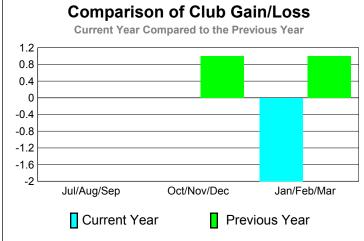

## 2010-2011 GMT Reports for District (or Undistricted) District LC 5

20

-20

-40

Jul/Aug/Sep

Current Year

GMT: Mr. Edisson Karnopp Location: BRAZIL GMT CA: 3

|             |                     | <u>Club</u><br><b>201</b> | <u>Clubs</u><br>2009-2010  |                           |                           |
|-------------|---------------------|---------------------------|----------------------------|---------------------------|---------------------------|
|             |                     | 201                       | 2003-2010                  |                           |                           |
| Month       | New<br>Club<br>Goal | Actual<br>New<br>Clubs    | Actual<br>Dropped<br>Clubs | Gain/<br>Loss of<br>Clubs | Gain/<br>Loss of<br>Clubs |
| Jul/Aug/Sep | 0                   | 0                         | 0                          | 0                         | 0                         |
| Oct/Nov/Dec | 1                   | 0                         | 0                          | 0                         | 1                         |
| Jan/Feb/Mar | 0                   | 0                         | -2                         | -2                        | 1                         |